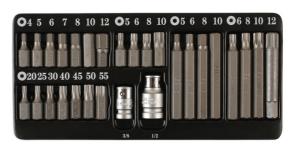

## **Additional Information**

- 30mm long bits: Hex 4, 5, 6, 7, 8, 10, 12mm; Spline M5, M6, M8, M10, M4; Star\* T20, T25, T30, T40, T45, T50, T55.
- 75mm long bits: Hex 5, 6, 8, 10mm; Spline M6, M8, M10, M12.
- 2 x bit adaptors: 3/8"D, 1/2"D.
- Bits manufactured from impact grade S2 steel (except M12 Hex & M12 Spline, made from CV), adaptors from chrome vanadium.
- · Supplied in metal storage case.