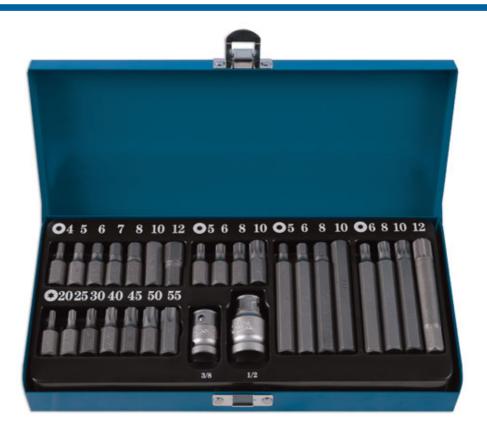

## **Additional Information**

- 30mm long bits: Hex 4, 5, 6, 7, 8, 10, 12mm; Spline M5, M6, M8, M10, M4; Star\* T20, T25, T30, T40, T45, T50, T55.
- 75mm long bits: Hex 5, 6, 8, 10mm; Spline M6, M8, M10, M12.
- 2 x bit adaptors: 3/8"D, 1/2"D.
- Bits manufactured from impact grade S2 steel (except M12 Hex & M12 Spline, made from CV), adaptors from chrome vanadium.
- · Supplied in metal storage case.